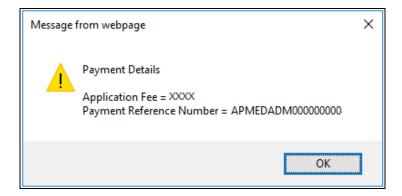

9. Select you mode of payment and Make Payment

10. After payment you will receive a Successful Payment message

- 11. Click OK Button. You will get your filled application form take printout of this form and affix a recent passport size photo on the space provided and submit the form at the time of certificate verification.
- 12. Sample of Filled Application