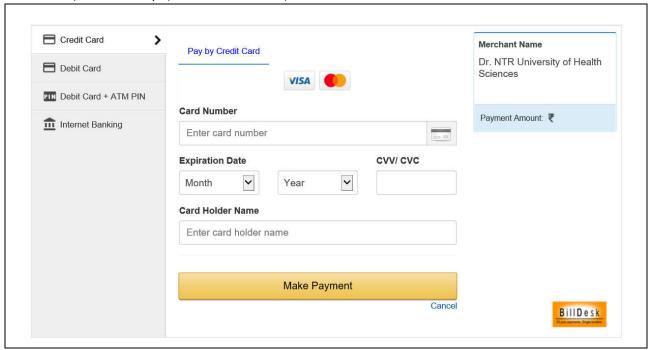

9. Select you mode of payment and Make Payment

10. After payment you will receive a Successful Payment message

- 11. Click OK Button. You will get your filled application form take printout of this form and affix a recent passport size photo on the space provided and submit the form at the time of certificate verification.
- 12. Sample of Filled Application