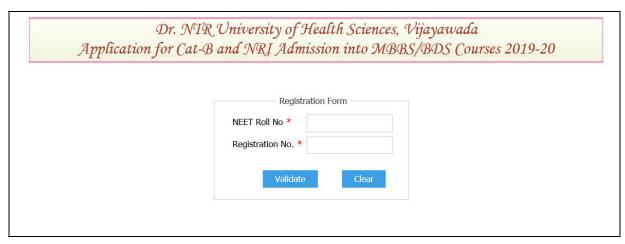

### PROCEDURE FOR SUBMISSION OF ONLINE APPLICATION FORM

Open the website <a href="https://appvtmedadm.apntruhs.in">https://appvtmedadm.apntruhs.in</a> Home page displayed as follows.

- 1. Click on the Online Registration.
- 2. Registration Form appears in which Candidate has to give the details to register.