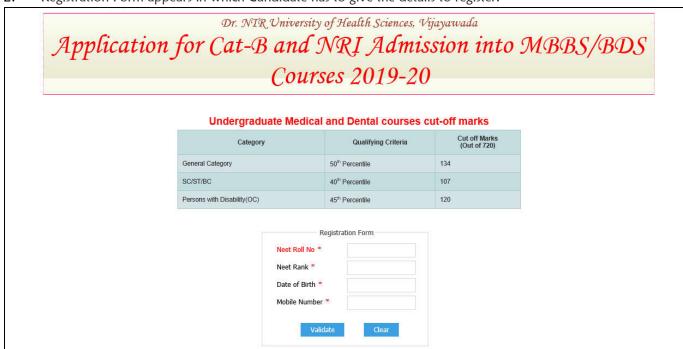

### III. Eligibility:

- i) A) Candidates from all over the country are eligible for admission into UG Medical and Dental Courses and as per Medical Council of India / Dental Council of India / Dr. NTR University of Health Sciences regulations.
  - B) With regard to filling up of 15% NRI Quota Seats (23 Seats) available at Sri Padmavathi Medical College for Women (under SVIMS), Tirupati Visit SVIMS Website: <a href="http://svimstpt.ap.nic.in">http://svimstpt.ap.nic.in</a> for details of eligibility criteria and fee particulars.
- ii) Candidates should have qualified at NEET UG 2019 and shall secure not less than 50% of marks taken together in Physics, Chemistry, Biology (Botany, Zoology) / Bio-technology in the qualifying examination are eligible for admission into MBBS/BDS Courses and they have to fulfill other relevant conditions laid down in these regulations as per Medical Council of India / Dental Council of India guidelines.
- iii) The candidates should secure the following cut-off scores and more in NEET UG-2019 conducted by National Testing Agency, New Delhi for the year 2019-20.

**Under Graduate Medical and Dental** 

| Charl Gladaute Medical and Dental |                             |               |                                               |  |
|-----------------------------------|-----------------------------|---------------|-----------------------------------------------|--|
| Category                          | <b>Qualifying Criteria</b>  | Cut off score | Remarks                                       |  |
|                                   |                             | (out of 720)  |                                               |  |
| General category                  | 50 <sup>th</sup> Percentile | 134           | Candidates scoring equal to or more than      |  |
|                                   |                             |               | this cut-off score have been declared as      |  |
|                                   |                             |               | qualified.                                    |  |
| SC/ST/BC                          | 40 <sup>th</sup> Percentile | 107           | SC/ST/BC candidates scoring equal to or       |  |
|                                   |                             |               | more than this cut-off score have been        |  |
|                                   |                             |               | declared as qualified.                        |  |
| Persons with                      | 45 <sup>th</sup> Percentile | 120           | OC-PH candidates scoring equal to or more     |  |
| Disability (OC)                   |                             |               | than this cut-off score have been declared as |  |
|                                   |                             |               | qualified.                                    |  |

### PROCEDURE FOR SUBMISSION OF ONLINE APPLICATION FORM

Open the website <a href="https://appvtmedadm.apntruhs.in">https://appvtmedadm.apntruhs.in</a> Home page displayed as follows.

- 1. Click on the Online Registration.
- 2. Registration Form appears in which Candidate has to give the details to register.