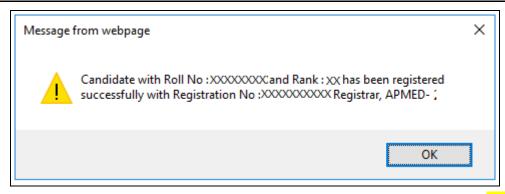

3. After entering the details click on **validate** button.

- 4. If all the details you entered is correct, You will receive the Registration number. Please Note the Registration number for further correspondence and click OK
- 5. Then enter Roll Number and the Registration number for updating the details of the candidate and click on **Validate** Button.