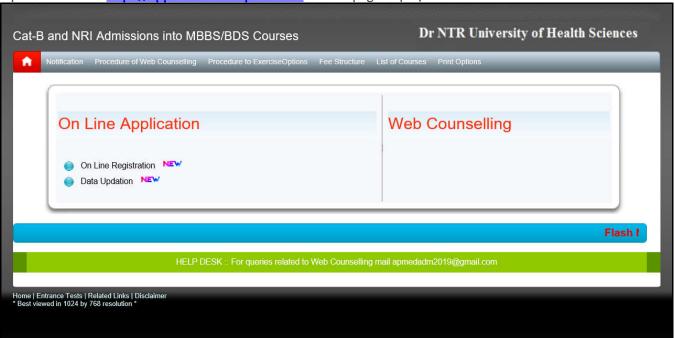

### PROCEDURE FOR SUBMISSION OF ONLINE APPLICATION FORM

Open the website <a href="https://appvtmedadm.apntruhs.in">https://appvtmedadm.apntruhs.in</a> Home page displayed as follows.

- 1. Click on the Online Registration.
- 2. Registration Form appears in which Candidate has to give the details to register.